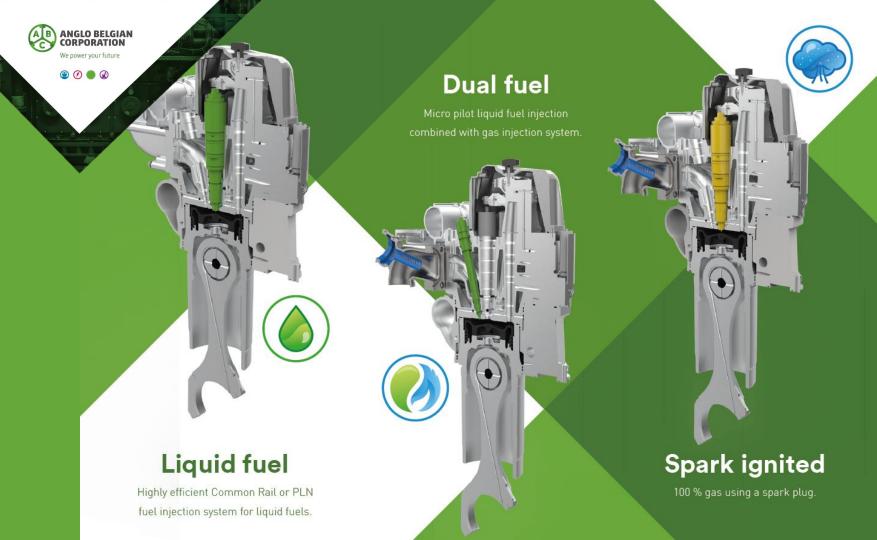

# H<sub>2</sub> Hydrogen

- DZ series Port Injection (Otto Cycle)
- 1000 2700 kW at 1000 rpm
- up to 85% substitution DF engine (2020)
- 100% H2 Spark ignited (2022)
- Pre-ignition free + H2 enbrittlement resistant
- Suitable for Gas Safe Machinery Spaces

# methanol CH<sub>3</sub>OH

- DZ series DF Port Injection (otto cycle)
- 1000 3570 kW at 1000 rpm
- 70% substitution DF engine
- Suitable for Gas Safe Machinery Spaces
- Available since 2022
- Low pressure CH<sub>3</sub>OH 8 bar