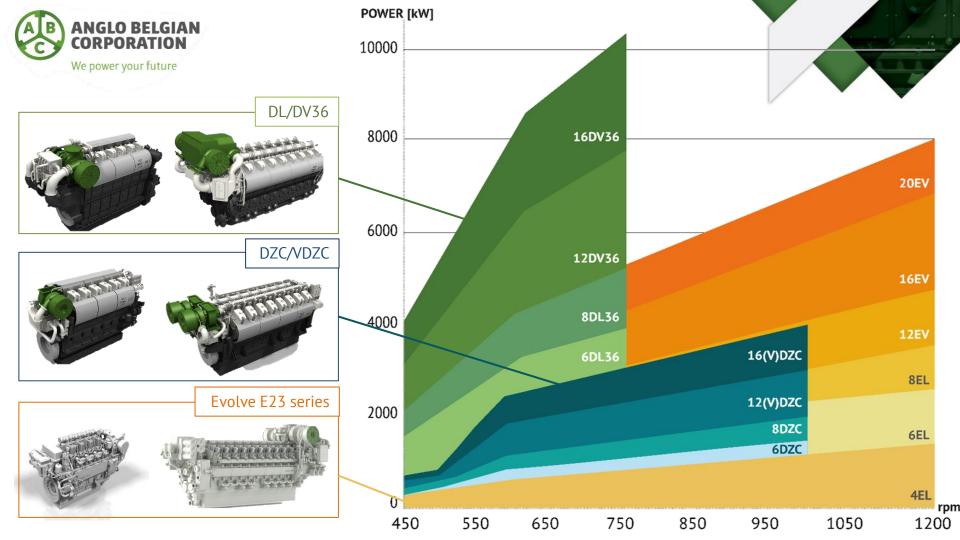

Jornada Técnica:
Motores Dual-Fuel Marinos
Combustibles Renovables
6/3/2023





We power your future Ogepar Group

engine developer and manufacturer since 1912

medium-speed 1MW-10MW

reliability
emission compliance
multifuel solutions

EU made family vertical integration









# Ammonia NH<sub>3</sub>



**Not** in ABC medium/long term development plans

Peak laminar burning velocity: 7 cm/s

VS H<sub>2</sub>: 285 cm/s – Diesel 87 cm/s - MeOH 55 cm/s

#### In the practice:

- Low speeds work better (ideal for 2 stroke engines)
- High diesel ratios in DF engines
- High risk of unburned NH3 in the exhaust

## **Advantages**

No carbon Nitrogen widely available

#### Disadvantages

Extremely toxic

Gaseous at ambient conditions

Regulation (use, bunkering, local authorities)

NOx, N2O (GWP – 300!)

Low emission temperatures – difficult aftertreatment





# H<sub>2</sub> Hydrogen



- DZ series Port Injection (Otto Cycle)
- 1000 2700 kW at 1000 rpm
- up to 85% substitution DF engine (2020)
- 100% H2 Spark ignited (2022)
- Pre-ignition free + H2 enbrittlemen