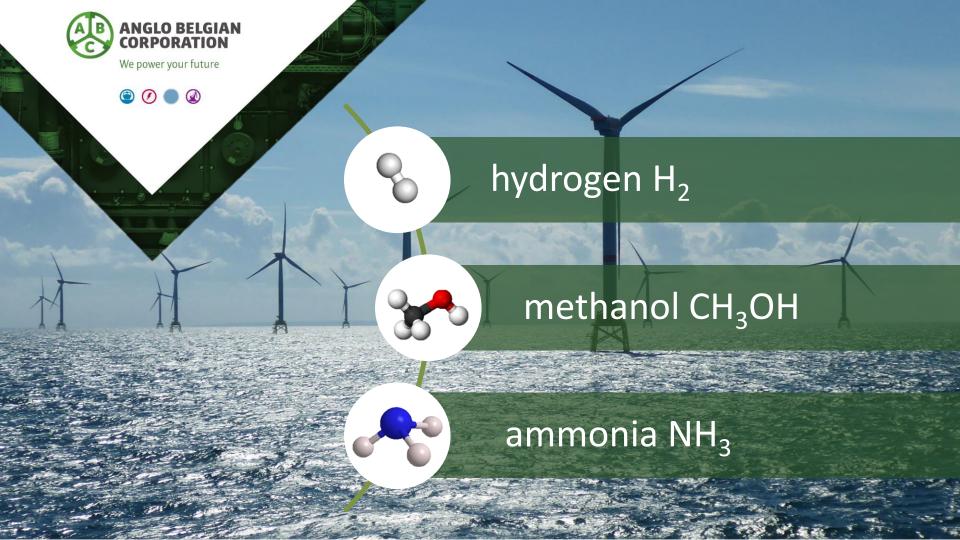

# Ammonia NH<sub>3</sub>

**Not** in ABC medium/long term development plans

Peak laminar burning velocity: 7 cm/s

VS H<sub>2</sub>: 285 cm/s – Diesel 87 cm/s - MeOH 55 cm/s

# H<sub>2</sub> Hydrogen

- DZ series Port Injection (Otto Cycle)
- 1000 2700 kW at 1000 rpm
- up to 85% substitution DF engine (2020)
- 100% H2 Spark ignited (2022)
- Pre-ignition free + H2 enbrittlement resistant
- Suitable for Gas Safe Machinery Spaces

# methanol CH<sub>3</sub>OH

- DZ series DF Port Injection (otto cycle)
- 1000 3570 kW at 1000 rpm
- 70% substitution DF engine
- Suitable for Gas Safe Machinery Spaces
- Available since 2022
- Low pressure CH<sub>3</sub>OH 8 bar