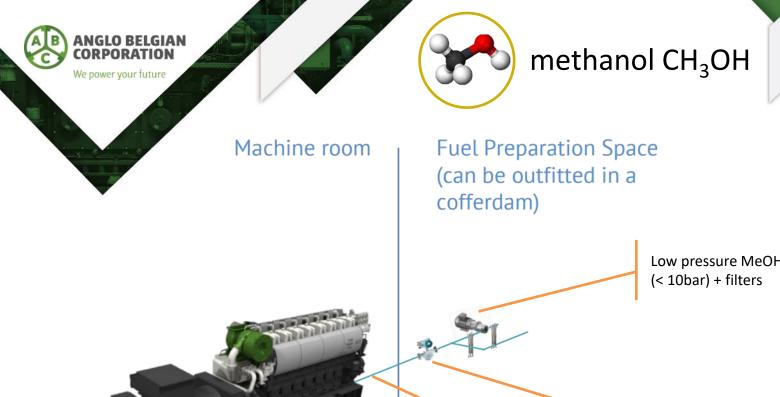

# methanol CH<sub>3</sub>OH

- DZ series DF Port Injection (otto cycle)
- 1000 3570 kW at 1000 rpm
- 70% substitution DF engine
- Suitable for Gas Safe Machinery Spaces
- Available since 2022
- Low pressure CH<sub>3</sub>OH 8 bar

#### Disadvantages

Carbon
Low flashpoint – Gas Safe Machinery spaces
Toxicity
Corrosivity

Low pressure MeOH injection pump

Flow meter

Double wall piping in machine room